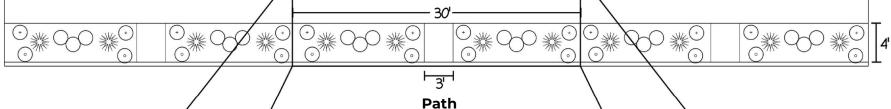

## Park Strip Exhibit #5

See example a Conservation Garden Par

Localscapes.com

**Orange Carpet Fire Chalice** 

Blue Oatgrass

Table Mountain Ice Plant

## Plant List

| Qty                    | <b>Botanical Name</b>                 | Common Name                |
|------------------------|---------------------------------------|----------------------------|
| Ornamental Grasses     |                                       |                            |
| 4                      | Helictotrichon sempervirens           | BLUE OATGRASS              |
| Perennials and Annuals |                                       |                            |
| 6                      | Zauschneria garrettii 'Orange Carpet' | ORANGE CARPET FIRE CHALICE |
| Succulents             |                                       |                            |
| 4                      | Delosperma nubigenum                  | HARDY YELLOW ICE PLANT     |
| 4                      | Delosperma 'John Proffitt'            | TABLE MOUNTIAN ICE PLANT   |

Plant quantities are for each 30 ft section.

This design is free to use. Please credit Localscapes.com in order to copy, or share the content.

For non-commercial use. Do not change content.