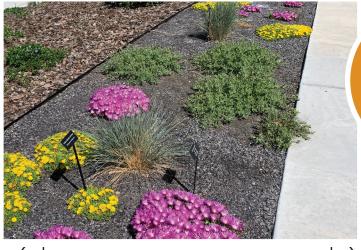

## Park Strip Exhibit #5

See example a Conservation Garden Par

Localscapes.com

**Orange Carpet Fire Chalice** 

Blue Oatgrass

Table Mountain Ice Plant

## Plant List

| Qty                    | <b>Botanical Name</b>                 | Common Name                |
|------------------------|---------------------------------------|----------------------------|
| Ornamental Grasses     |                                       |                            |
| 4                      | Helictotrichon sempervirens           | BLUE OATGRASS              |
| Perennials and Annuals |                                       |                            |
| 6                      | Zauschneria garrettii 'Orange Carpet' | ORANGE CARPET FIRE CHALICE |
| Succulents             |                                       |                            |
| 4                      | Delosperma nubigenum                  | HARDY YELLOW ICE PLANT     |
| 4                      | Delosperma 'John Proffitt'            | TABLE MOUNTIAN ICE PLANT   |